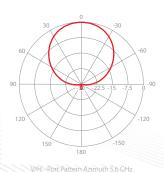

#### **AZIMUTH PATTERN**

#### **PERFORMANCE**

| 5180 - 6100 MHz   |
|-------------------|
| 10.4 dBi          |
| H 60°/V 60°       |
| H 81°/V 81°       |
| 37 dB             |
| 1.8               |
| Dual Linear H + V |
| 50 Ohm            |
|                   |