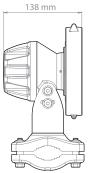

|
| Weight                 | 1.8 Kg / 4 lbs* – single unit<br>2.4 Kg / 5.3 lbs* – single unit incl. package<br>N/A Kg / lbs – carton (N/A units) |
| Single Unit            | Retail Box: $32 \times 20 \times 22$ cm*                                                                            |
| N/A Units              | Carton Box: N/A                                                                                                     |

<sup>\*</sup>Estimation based on pre-production units. Subject to change.

#### **PERFORMANCE**

| 5180 - 6100 MHz   |
|-------------------|
| 10.4 dBi          |
| H 60°/V 60°       |
| H 81°/V 81°       |
| 37 dB             |
| 1.8               |
| Dual Linear H + V |
| 50 Ohm            |
|                   |

#### PRODUCT DIMENSIONS









#### **AZIMUTH PATTERN**



#### **ELEVATION PATTERN**



### GAIN