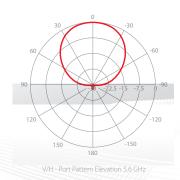

#### **ELEVATION PATTERN**

#### **PERFORMANCE**

| 5180 - 6100 MHz   |
|-------------------|
| 10.4 dBi          |
| H 60°/V 60°       |
| H 81°/V 81°       |
| 37 dB             |
| 1.8               |
| Dual Linear H + V |
| 50 Ohm            |
|                   |