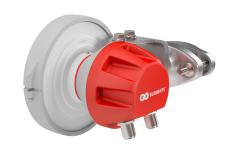

## CONNECTORIZED SYMMETRICAL HORN ANTENNA WITH CARRIER CLASS PERFORMANCE

The SH-CC Series offer unique RF performance in a very compact package. Scalar horn antennas have symmetrical beams with identical patterns in the Vertical and Horizontal plain. Extremely small side lobes secure greatly decreased interference.

SH-CC Antennas are ideal for covering areas with close in clients where null zone issues occur. High density AP clusters and radio co-location is now practical due to very unique RF radiation patterns and compact size.

SH-CC 5-80 antenna is equipped with N-female connectors.