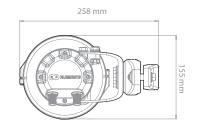

|
| Weight                 | 1.8 Kg / 4 lbs* – single unit<br>2.4 Kg / 5.3 lbs* – single unit incl. package<br>N/A Kg / lbs – carton (N/A units) |
| Single Unit            | Retail Box: $32 \times 20 \times 22$ cm*                                                                            |
| N/A Units              | Carton Box: N/A                                                                                                     |

<sup>\*</sup>Estimation based on pre-production units. Subject to change.

#### **PERFORMANCE**

| 5180 - 6100 MHz   |
|-------------------|
| 10.4 dBi          |
| H 60°/V 60°       |
| H 81°/V 81°       |
| 37 dB             |
| 1.8               |
| Dual Linear H + V |
| 50 Ohm            |
|                   |

#### PRODUCT DIMENSIONS









#### **AZIMUTH PATTERN**



#### **ELEVATION PATTERN**



### GAIN