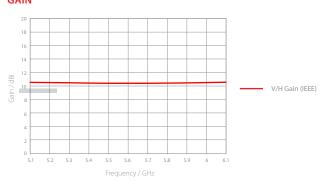

### GAIN

#### **PERFORMANCE**

| 5180 - 6100 MHz   |
|-------------------|
| 10.4 dBi          |
| H 60°/V 60°       |
| H 81°/V 81°       |
| 37 dB             |
| 1.8               |
| Dual Linear H + V |
| 50 Ohm            |
|                   |